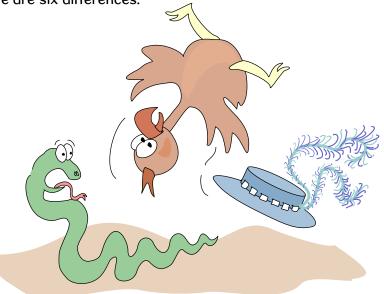

Help Len find the hat. Use your pencil or crayon to trace the path.

| Name: |  |  |  |  |
|-------|--|--|--|--|
|       |  |  |  |  |

<u>Writing Page</u>

Trace the words.

Name: \_\_\_\_\_

Draw a circle around all the differences you can find.
There are six differences.