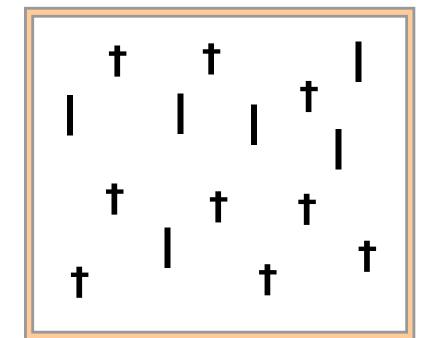

Circle all the letter

I's inside the box. (There are six.)







## Writing Page

Trace the "I" letters in these words. NOTE: The child is NOT expected to be able to read all of the words.

| Name: |  |
|-------|--|
|-------|--|











Color the picture and the word.



| N/  |   | 7 | _ |
|-----|---|---|---|
| IVI | a | Z | e |

Help Len find the hat. Use your pencil or crayon to trace the path.

| Name: |  |  |  |  |
|-------|--|--|--|--|
|       |  |  |  |  |





<u>Writing Page</u>

Trace the words.

Name: \_\_\_\_\_

Draw a circle around all the differences you can find.
There are six differences.





| Alphabetti | Book | 8 - | Activity | Pages, | page 5 |
|------------|------|-----|----------|--------|--------|
|------------|------|-----|----------|--------|--------|