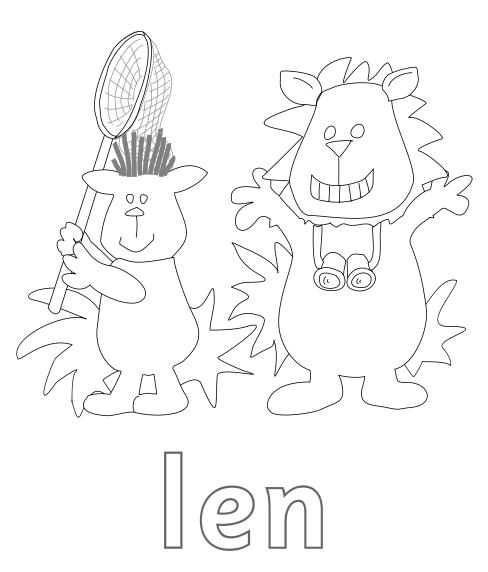

Help Len find the hat. Use your pencil or crayon to trace the path.

| Name: |  |  |  |  |
|-------|--|--|--|--|
|       |  |  |  |  |

<u>Writing Page</u>

Trace the words.

Name: \_\_\_\_\_

Draw a circle around all the differences you can find.
There are six differences.