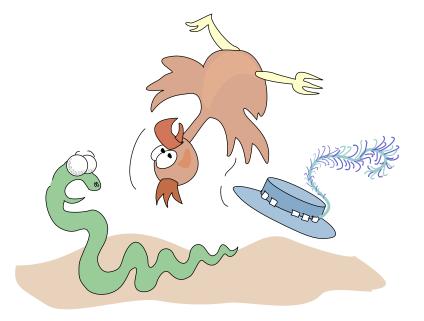

Help Len find the hat. Use your pencil or crayon to trace the path.

| Name: |  |  |  |  |
|-------|--|--|--|--|
|       |  |  |  |  |

<u>Writing Page</u>

Trace the words.

Name: \_\_\_\_\_

Draw a circle around all the differences you can find.
There are six differences.